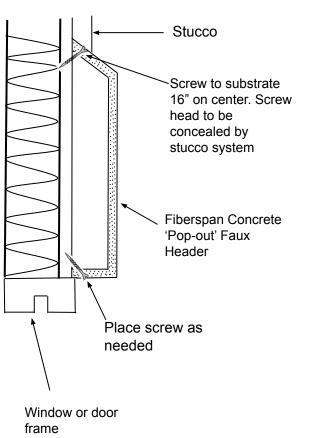

### Faux Header

# Header/Beam Wrap

Stucco Screw to substrate 16" on center. Screw head to be concealed by stucco system Fiberspan Concrete 'L' Shape Screw to substrate 16" on Header/Beam center. Optional: Conceal screw under window/door frame Window or door frame

Available custom dimensions
Header can be fabricated in any
height up to 11-½".

Maximum return thickness: 1-5%".

Minimum return thickness: 1".

Lengths over 9' will be made in 2
equal sections.

Actual thickness of Faux Header is approx 1/4".